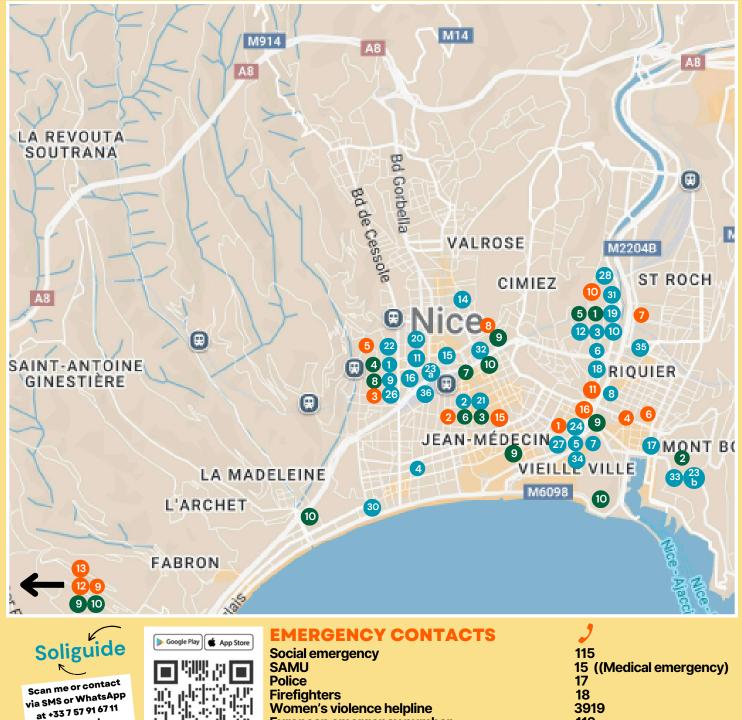

(free and

anonymous)

Women's violence helpline **European emergency number** Emergency call for the deaf and hard of hearing **Children in Danger** 

3919 112 114 119

To eat Call - 115

- Le 44 secours populaire On referral 44 rue Vernier (Monday to Friday) 9 AM à 10:30 AM
- Secours catholique 23 rue Paganini (monday, tuesday, thurday, friday) 8:30 à 11 AM closed on august
- Day shelter CCAS de Nice Le Phare 14 avenue du XVème corps -
- (monday to friday) 9AM à 10AM
- Forum Jorge François 9 rue Cronstadt (monday to friday) 8:30 to 9:30
- Croix rouge « Saint François » 1 ruelle Saint François (monday to friday) 9:30 to 11:30 AM closed on le 18 july at 11:30 AM/ return 2 sept
- Petit Dej' Solidaire EL NOUZAH 17 rue El Nouzah (week-end and public holiday) 7:30 à 9:30 AM
- 7 Armée du salut 1 rue Guigoni ((monday to Friday except public holidays) 11:00 AM to 12:15 PM Contribution €1 Closed on august
- 8 Fourneau économique 2 rue Badat (Monday, Tuesday, Thursday, Saturday except public holidays) 11:45 AM to 12:45 PM Contribution €1 claused on August
- 9 Le 44 secours populaire -sur orientation 44 rue Vernier 12:00 PM to 1:30 PM – Contribution €1
- 10 Day shelter CCAS de Nice Le Phare (Repas froid) 14 avenue du XVème corps Monday to Friday) 11:30 AM to 12:30 PM
- 11 Night shelter 33 rue Trachel 11:30 AM, open on public holidays all year round
- 12 14 avenue du XVème Corps : call 115
- 13 Closed
- Thiole : call 115
- 15 Closed

# To sleep Call - 115

- Night shelter CCAS 33-35 rue Trachel (no pets allowed)
  ID required Open 7 days a week Register on site 6:00 PM
  - Night shelter 3 rue Balatchano (pets allowed) call 115 for registration
- 18 Closed

#### To take a break

- Day shelter CCAS computer access, daily luggage storage for people attending the Day Reception, 14 avenue du XVème corps (Monday to Friday except public holidays) 9 AM to 4 PM closed on Tuesday afternoons from June 17 to August 31, except in case of a heatwave plan
- Day shelter CCAS 33 rue Trachel (weekends, public holidays and every day in case of a heatwave plan) 9:00 AM to 4:00 PM
- 21 Secours Catholique Accueil de jour 23 rue Paganini (Monday, Tuesday, Thursday, and Friday) 8:30 AM to 11:00 AM Closed in August
- 22 Secours populaire-sur orientation 44 rue Vernier (Monday to Saturday) 9:00 AM to 5:00 PM
- Night shelter 33 rue Trachel (public holidays) 9:00 AM to 4:00 PM
- Day shelter family TERRA MATA 1 rue Fodéré prolongée (Monday to Friday) 9:00 AM to 4:45 PM
- Day shelter women Oasis call 115

# Laundromat / Laundry facilities

- Le 44 secours populaire 44 rue Vernier by rdv 9 AM 5PM
- 12 Secours catholique 23 rue Paganini by rdv 8:30 to à 11 AM before august
- 13 Croix rouge « Saint François » 1 ruelle Saint François Tuesday and Friday, 9:30 AM to 11:30 AM, closed July 18 at 11:30 AM by registration/return 2 sept

## Clothing

Croix rouge « Saint François » 1 ruelle Saint François (Monday and 27 Thursday)9:00 AM to 11:00 AM. Only with a cloakroom ticket, closed July 31

# To get medical care Call - 📞 15

- Medical consultations by RDV 04 92 03 32 13

  29 Doctors of the World 162 rue de France 04 93 16 59 60
- 30 Carrefour Santé Jeunes CD06 2 rue Raynardi for 12-25 ages. (Monday) 3:00 PM to 7:00 PM (Tuesday to Friday) 9:00 AM 1:00 PM / 2:00 PM 5:00 PM
- Ordre de Malte medical truck CAJ 14 av. du XVème corps (monday 10 Am) (Thursday 7 pm) Thiole 34 Av. Malaussena (thurday 8 PM) starting on25/06(every Wednesday at 7:00 PM until 09/03)
- 32 Ordre de Malte Clinic 1 rue Fodéré prolongée (Tuesday and Friday) 9:00 AM to 12:30 PM Ultrasound for pregnant women, psychologist, physiotherapist, general practitioner
- 33 Croix rouge 1 ruelle St. François General practitioner and psychologist (Monday and Thursday) 2:00 PM to 4:00 PM Closed July 10 at 4:00 PM/return 1 sept 2:00 PM
- Dental emergency 28 bd Riquier (Monday to Friday) 8:15 AM to 12:00 PM, 1:45 PM to 5:15 PM
- 35 Hôpital Pasteur for dental emergencies (Sundays and public holidays) 8:30 AM to 6:30 PM
- GeGIDD CD06, Sexual Health Prevention and Diagnostic Center 8 Avenue Baquis (Monday, Wednesday, Friday from 9 a.m. to 5 p.m. Tuesday from 9 a.m. to 12 p.m. and from 2 p.m. to 8 p.m.) Tel: +33 4 89 04 55 60
- SAMU Social "la Mut" assessment, support: social, health, psychological (Monday to Friday) 9:00 AM to 12:30 PM 1:30 PM to 6:00 PM. Tel 115 ou 06 08 25 58 17

#### To take a shower

- 1 Day shelter CCAS de Nice Le Phare 14 avenue du XVème corps 9:00 AM to 11:15 AM. then 1:30 PM to 3:30 PM
- 2 Closed
- 3 Secours catholique 23 rue Paganini (Monday, Tuesday, Thursday, and Friday) 8:30 AM to 10:30 AM Contribution €0.30 Closed in August
- Secours populaire 44 rue Vernier Monday to Saturday, by reservation in the morning for the afternoon session

## **Domiciliation**

- CCAS 8:45 AM to 12:30 PM The domiciliation and luggage storage services have been relocated to 17 rue El Nouzah for several months in order to carry out renovation work on Avenue du XVème Corps. For persons with reduced mobility only, domiciliation interviews and mail delivery will continue by appointment at 14 Avenue du XVème Corps
- 6 Secours catholique (-25 ans) 23 rue Paganini Closed in August
- Accueil de jour (Tuesday and Friday) 9:00 AM to 11:00 AM
- (Thursday) 2:00 PM to 4:00 PM Closed
- 8 Secours populaire sur orientation 44 rue Vernier (Monday to Saturday) 9:00 AM to 5:00 PM

#### **Public toilets**

- 9 Public toilets 7 days a week from 9:00 AM to 6:00 PM €0.50 Cours Saleya, Descente Crotti, Promenade de Paillon, Parc du château, Arenas
- 10 Free public city toilets 8:30 AM à 6 PM Jardin Alsace Lorraine, Thiole, Jardin Arson, jardin de Cesso, Parc du Ray, St. Jean D'Angely, Parc Castel de Deux Rois

#### **French classes**

- Croix rouge 1 ruelle Saint François Tuesday and Friday from 2:00 to 3:30 PM (registration required) Closed on June 27 at 3:30 PM
- 2 Secours catholique 23 rue Paganini Registration in the morning at the coffee reception Closed in August
- 3 Secours Populaire Appointment at 04 92 00 24 24
- Saint Vincent de Paul 2 rue Badat by registration (Monday, Tuesday, Thursday) 10:00 AM to 10:45 AM
- 5 Closed

## **Addiction treatment services**

- GCAARUD Lou passagin PSA 12 rue Emmanuel Philibert
  Reception, healthcare, legal support, prevention, guidance, sterile
  equipment, showers, washing machines (by appointment), harm
  reduction supplies Unconditional, free, and anonymous access
- CAARUD Impactes 85 bd Virgile Barel Support for users, showers, washing machines, Monday, Wednesday, Thursday from 9:30 a.m. to 12:30 p.m
- 3 CSAPA 6 avenue de l'Olivetto
  Reception, healthcare, legal support, prevention, guidance, sterile
  equipment Monday to Friday from 8:30 AM to 5 PM -closed on
  12/30 PM 1:30 PM
- CSAPA Emergence 5 Av. Martin Luther King, Reception and guidance. Care, prevention, and sterile equipment by appointment. Mondays and Tuesdays: 9:30 a.m. to 12:30 p.m. and 1:30 p.m. to 6:30 p.m.
  - Wednesdays, Thursdays, and Fridays: 9:30 a.m. to 12:30 p.m. and 1:30 p.m. to 4:30 p.m

## **Administrative procedures**

- Close
- ESCALE Youth drop-in and listening center 12 Bd Risso
  For people aged 11-25 by appointment
  (Monday to Thursday) 8:30 AM to 5:00 PM
  (Friday) 8:30 AM to 3:45 PM (Monday, Wednesday, Thursday)
  1:00 PM to 5:00 PM (Friday) 9:00 AM to 5:00 PM
- Alpes-Maritimes Prefecture 147 bd du Mercantour (Monday to Friday) 9:00 AM to 4:00 PM
- OFII French Office for Immigration and Integration 147 Bd du Mercantour 06200 Nice
- Forum Refugees 48 route Canta Galet

  Demandeurs d'asile : (Monday to Friday) 9:00 AM to 11:00 AM
- Secours catholique 23 rue Paganini by RDV Closed in August Social support every Thursday from 2:00 PM to 5:00 PM Support for asylum seekers (Monday, Tuesday, and Friday) from 2:00 PM to 5:00 PM
- Secours populaire 44, rue Vernier, Social support du Monday to friday 9 AM at 4PM
- SAMU Social "la Mut" assessment, support: social, health, psychological (Monday to Friday) 9:00 AM to 12:30 PM 1:30 PM to 6:00 PM. Tel 115 ou 06 08 25 58 17