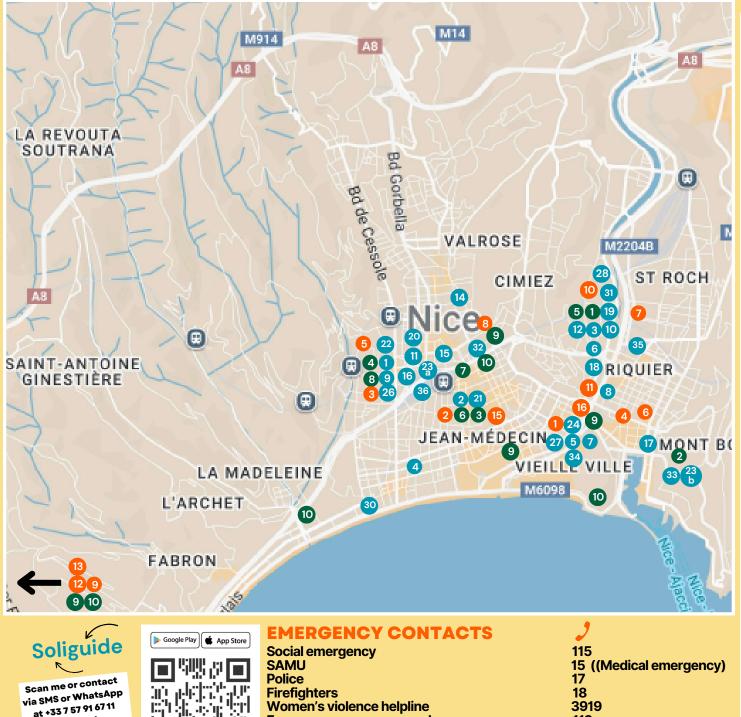

(free and

anonymous)

Women's violence helpline **European emergency number** Emergency call for the deaf and hard of hearing **Children in Danger** 

3919 112 114 119

To eat Call - 115 📞

- Le 44 secours populaire On referral 44 rue Vernier (Monday to Friday) 9 AM à 10:30 AM
- Secours catholique 23 rue Paganini (monday, tuesday, thurday, friday)
  8:30 à 11 AM closed on august
- Day shelter CCAS de Nice Le Phare 14 avenue du XVème corps -
- (monday to friday) 9AM à 10AM
- Forum Jorge François 9 rue Cronstadt (monday to friday) 8:30 to 9:30

  AM
- Croix rouge « Saint François » 1 ruelle Saint François (monday to friday) 9:30 to 11:30 AM closed on le 18 july at 11:30 AM/ return 2 sept
- 6 Petit Dej' Solidaire EL NOUZAH 17 rue El Nouzah (week-end and public holiday) 7:30 à 9:30 AM
- 7 Armée du salut 1 rue Guigoni ((monday to Friday except public holidays) 11:00 AM to 12:15 PM Contribution €1 Closed on august
- 8 Fourneau économique 2 rue Badat (Monday, Tuesday, Thursday, Saturday except public holidays) 11:45 AM to 12:45 PM Contribution €1 claused on August
- 9 Le 44 secours populaire -sur orientation 44 rue Vernier 12:00 PM to 1:30 PM – Contribution €1
- Day shelter CCAS de Nice Le Phare (Repas froid) 14 avenue du XVème corps Monday to Friday) 11:30 AM to 12:30 PM
- 11 Night shelter 33 rue Trachel 11:30 AM, open on public holidays all year round
- 12 14 avenue du XVème Corps : call 115
- 13 Closed
- Thiole : call 115
- 15 Closed

# To sleep Call - 115

- 16 Night shelter CCAS 33-35 rue Trachel (no pets allowed)
- ID required Open 7 days a week Register on site 6:00 PM

  Night shelter 3 rue Balatchano (pets allowed) call 115 for registration
- Night sheller 3 fue balatchano (pets anowed) can 113 for registration
- 18 Closed

## To take a break

- Day shelter CCAS computer access, daily luggage storage for people attending the Day Reception, 14 avenue du XVème corps (Monday to Friday except public holidays) 9 AM to 4 PM closed on Tuesday afternoons from June 17 to August 31, except in case of a heatwave plan
- Day shelter CCAS 33 rue Trachel (weekends, public holidays and every day in case of a heatwave plan) 9:00 AM to 4:00 PM
- 21 Secours Catholique Accueil de jour 23 rue Paganini (Monday, Tuesday, Thursday, and Friday) 8:30 AM to 11:00 AM Closed in August
- 22 Secours populaire-sur orientation 44 rue Vernier (Monday to Saturday) 9:00 AM to 5:00 PM
- Night shelter 33 rue Trachel (public holidays) 9:00 AM to 4:00 PM
- Day shelter family TERRA MATA 1 rue Fodéré prolongée (Monday to Friday) 9:00 AM to 4:45 PM
- Day shelter women Oasis call 115

# Laundromat / Laundry facilities

- Le 44 secours populaire 44 rue Vernier by rdv 9 AM 5PM
- 12 Secours catholique 23 rue Paganini by rdv 8:30 to à 11 AM before august
- 13 Croix rouge « Saint François » 1 ruelle Saint François Tuesday and Friday, 9:30 AM to 11:30 AM, closed July 18 at 11:30 AM by registration/return 2 sept

## Clothing

Croix rouge « Saint François » 1 ruelle Saint François (Monday and Thursday)9:00 AM to 11:00 AM. Only with a cloakroom ticket, closed July 31 at 11:00 AM

# To get medical care Call - 📞 15

- 29 Doctors of the World 162 rue de France 04 93 16 59 60
- 30 Carrefour Santé Jeunes CD06 2 rue Raynardi for 12-25 ages. (Monday) 3:00 PM to 7:00 PM (Tuesday to Friday) 9:00 AM 1:00 PM / 2:00 PM 5:00 PM
- 31 Ordre de Malte medical truck CAJ 14 av. du XVème corps (monday 10 Am)(Thursday 7 pm) Thiole 34 Av. Malaussena (thurday 8 PM) starting on25/06(every Wednesday at 7:00 PM until 09/03)
- 32 Ordre de Malte Clinic 1 rue Fodéré prolongée (Tuesday and Friday) 9:00 AM to 12:30 PM Ultrasound for pregnant women, psychologist, physiotherapist, general practitioner
- 33 Croix rouge 1 ruelle St. François General practitioner and psychologist (Monday and Thursday) 2:00 PM to 4:00 PM Closed July 10 at 4:00 PM/return 1 sept 2:00 PM
- 34 Dental emergency 28 bd Riquier (Monday to Friday) 8:15 AM to 12:00 PM, 1:45 PM to 5:15 PM
- 35 Hôpital Pasteur for dental emergencies (Sundays and public holidays) 8:30 AM to 6:30 PM
- CeGIDD CD06, Sexual Health Prevention and Diagnostic Center 8 Avenue Baquis (Monday, Wednesday, Friday from 9 a.m. to 5 p.m. Tuesday from 10 a.m. to 5 p.m. Thursday from 9 a.m. to 12 p.m. and from 2 p.m. to 8 p.m.) Tel: +33 4 89 04 55 60
- SAMU Social "Ia Mut" assessment, support: social, health, psychological (Monday to Friday) 9:00 AM to 12:30 PM 1:30 PM to 6:00 PM. Tel 115 ou 06 08 25 58 17

#### To take a shower

- 1 Day shelter CCAS de Nice Le Phare 14 avenue du XVème corps 9:00 AM to 11:15 AM. then 1:30 PM to 3:30 PM
- 2 Closed
- 3 Secours catholique 23 rue Paganini (Monday, Tuesday, Thursday, and Friday) 8:30 AM to 10:30 AM Contribution €0.30 Closed in August
- Secours populaire 44 rue Vernier Monday to Saturday, by reservation in the morning for the afternoon session

## **Domiciliation**

- CCAS 8:45 AM to 12:30 PM The domiciliation and luggage storage services have been relocated to 17 rue El Nouzah for several months in order to carry out renovation work on Avenue du XVème Corps. For persons with reduced mobility only, domiciliation interviews and mail delivery will continue by appointment at 14 Avenue du XVème Corps
- 6 Secours catholique (-25 ans) 23 rue Paganini Closed in August
- Accueil de jour (Tuesday and Friday) 9:00 AM to 11:00 AM
- 7 (Thursday) 2:00 PM to 4:00 PM Closed
- 8 Secours populaire sur orientation 44 rue Vernier (Monday to Saturday) 9:00 AM to 5:00 PM

# **Public toilets**

- 9 Public toilets 7 days a week from 9:00 AM to 6:00 PM €0.50 Cours Saleya, Descente Crotti, Promenade de Paillon, Parc du château, Arenas
- Free public city toilets 8:30 AM à 6 PM Jardin Alsace Lorraine, Thiole, Jardin Arson, jardin de Cesso, Parc du Ray, St. Jean D'Angely, Parc Castel de Deux Rois

#### **French classes**

- Croix rouge 1 ruelle Saint François Tuesday and Friday from 2:00 to 3:30 PM (registration required) Closed on June 27 at 3:30 PM
- 2 Secours catholique 23 rue Paganini Registration in the morning at the coffee reception Closed in August
- 3 Secours Populaire Appointment at 04 92 00 24 24
- Saint Vincent de Paul 2 rue Badat by registration (Monday, Tuesday, Thursday) 10:00 AM to 10:45 AM
- 5 Closed

## **Addiction treatment services**

- GCAARUD Lou passagin PSA 12 rue Emmanuel Philibert
  Reception, healthcare, legal support, prevention, guidance, sterile
  equipment, showers, washing machines (by appointment), harm
  reduction supplies Unconditional, free, and anonymous access
- CAARUD Impactes 85 bd Virgile Barel Support for users, showers, washing machines, Monday, Wednesday, Thursday from 9:30 a.m. to 12:30 p.m
- 3 CSAPA 6 avenue de l'Olivetto Reception, healthcare, legal support, prevention, guidance, sterile equipment Monday to Friday from 8:30 AM to 5 PM -closed on 12/30 PM - 1:30 PM
- CSAPA Emergence 5 Av. Martin Luther King, Reception and guidance. Care, prevention, and sterile equipment by appointment. Mondays and Tuesdays: 9:30 a.m. to 12:30 p.m. and 1:30 p.m. to 6:30 p.m.

Wednesdays, Thursdays, and Fridays: 9:30 a.m. to 12:30 p.m. and 1:30 p.m. to 4:30 p.m

# **Administrative procedures**

- Close
- For people aged 11–25 by reservation
  (Monday to Thursday) 8:30 AM to 5:00 PM
  (Friday) 8:30 AM to 3:45 PM. Without reservation (Monday, Wednesday, Thursday) 1:00 PM to 5:00 PM (Friday) 9:00 AM to
- 5:00 PM
  - Alpes-Maritimes Prefecture 147 bd du Mercantour (Monday to
- Friday) 9:00 AM to 4:00 PM
  - OFII French Office for Immigration and Integration 147 Bd du Mercantour 06200 Nice
- Forum Refugees 48 route Canta Galet
- Demandeurs d'asile : (Monday to Friday) 9:00 AM to 11:00 AM
- Secours catholique 23 rue Paganini by RDV Closed in August Social support every Thursday from 2:00 PM to 5:00 PM Support for asylum seekers (Monday, Tuesday, and Friday) from 2:00 PM to 5:00 PM
- Secours populaire 44, rue Vernier,
  Social support du Monday to friday 9 AM at 4PM
- SAMU Social "la Mut" assessment, support: social, health, psychological (Monday to Friday) 9:00 AM to 12:30 PM 1:30 PM to 6:00 PM. Tel 115 ou 06 08 25 58 17